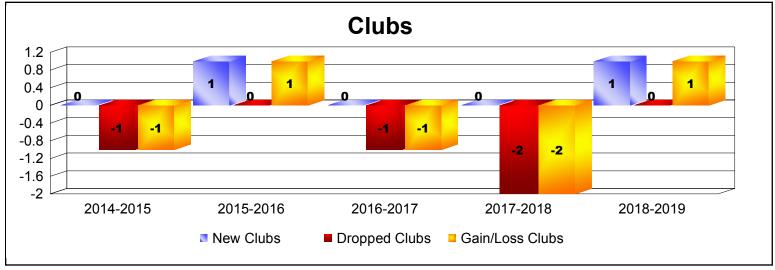

| Year      | New<br>Clubs | Dropped<br>Clubs | Gain/<br>Loss<br>Clubs | New<br>Members | Charter<br>Members | Reinstate<br>Members | Transfer<br>Members | Total<br>Member<br>Added | Total<br>Members<br>Dropped | Gain/<br>Loss<br>Members |
|-----------|--------------|------------------|------------------------|----------------|--------------------|----------------------|---------------------|--------------------------|-----------------------------|--------------------------|
| 2014-2015 | 0            | -1               | -1                     | 106            | 2                  | 7                    | 22                  | 137                      | -155                        | -18                      |
| 2015-2016 | 1            | 0                | 1                      | 122            | 25                 | 11                   | 17                  | 175                      | -182                        | -7                       |
| 2016-2017 | 0            | -1               | -1                     | 67             | 6                  | 7                    | 5                   | 85                       | -124                        | -39                      |
| 2017-2018 | 0            | -2               | -2                     | 89             | 6                  | 9                    | 18                  | 122                      | -179                        | -57                      |
| 2018-2019 | 1            | 0                | 1                      | 65             | 23                 | 12                   | 11                  | 111                      | -150                        | -39                      |
| Average   | 0            | -1               | 0                      | 90             | 12                 | 9                    | 15                  | 126                      | -158                        | -32                      |