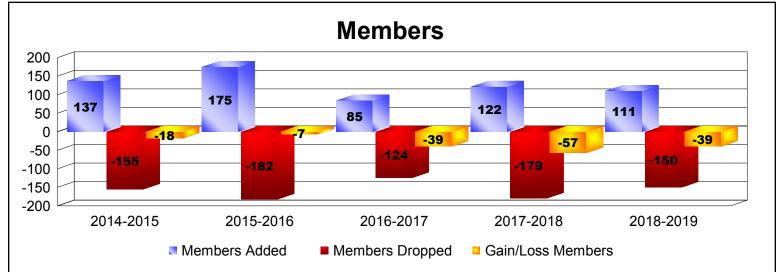

| Year      | New<br>Clubs | Dropped<br>Clubs | Gain/<br>Loss<br>Clubs | New<br>Members | Charter<br>Members | Reinstate<br>Members | Transfer<br>Members | Total<br>Member<br>Added | Total<br>Members<br>Dropped | Gain/<br>Loss<br>Members |
|-----------|--------------|------------------|------------------------|----------------|--------------------|----------------------|---------------------|--------------------------|-----------------------------|--------------------------|
| 2014-2015 | 0            | -1               | -1                     | 106            | 2                  | 7                    | 22                  | 137                      | -155                        | -18                      |
| 2015-2016 | 1            | 0                | 1                      | 122            | 25                 | 11                   | 17                  | 175                      | -182                        | -7                       |
| 2016-2017 | 0            | -1               | -1                     | 67             | 6                  | 7                    | 5                   | 85                       | -124                        | -39                      |
| 2017-2018 | 0            | -2               | -2                     | 89             | 6                  | 9                    | 18                  | 122                      | -179                        | -57                      |
| 2018-2019 | 1            | 0                | 1                      | 65             | 23                 | 12                   | 11                  | 111                      | -150                        | -39                      |
| Average   | 0            | -1               | 0                      | 90             | 12                 | 9                    | 15                  | 126                      | -158                        | -32                      |