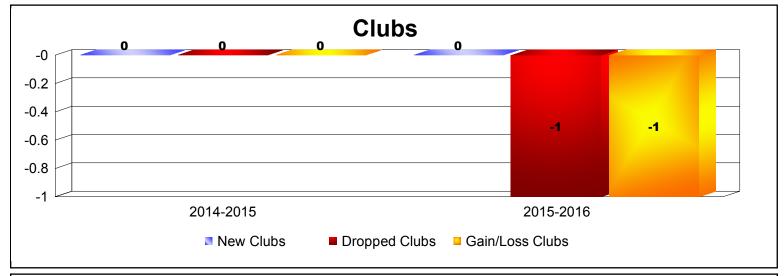

MBR0065 Page 1 of 2 10/3/2019 3:11:22PM

| Year      | New<br>Clubs | Dropped<br>Clubs | Gain/<br>Loss<br>Clubs | New<br>Members | Charter<br>Members | Reinstate<br>Members | Transfer<br>Members | Total<br>Member<br>Added | Total<br>Members<br>Dropped | Gain/<br>Loss<br>Members |
|-----------|--------------|------------------|------------------------|----------------|--------------------|----------------------|---------------------|--------------------------|-----------------------------|--------------------------|
| 2014-2015 | 0            | 0                | 0                      | 0              | 0                  | 0                    | 0                   | 0                        | 0                           | 0                        |
| 2015-2016 | 0            | -1               | -1                     | 0              | 0                  | 0                    | 0                   | 0                        | -8                          | -8                       |
| Average   | 0            | -1               | -1                     | 0              | 0                  | 0                    | 0                   | 0                        | -4                          | -4                       |