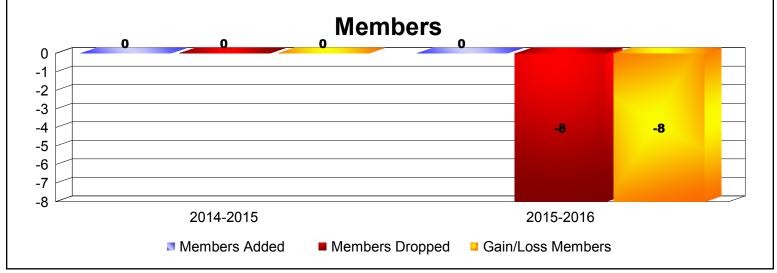

MBR0065 Page 1 of 2 10/3/2019 3:11:22PM

| Year      | New<br>Clubs | Dropped<br>Clubs | Gain/<br>Loss<br>Clubs | New<br>Members | Charter<br>Members | Reinstate<br>Members | Transfer<br>Members | Total<br>Member<br>Added | Total<br>Members<br>Dropped | Gain/<br>Loss<br>Members |
|-----------|--------------|------------------|------------------------|----------------|--------------------|----------------------|---------------------|--------------------------|-----------------------------|--------------------------|
| 2014-2015 | 0            | 0                | 0                      | 0              | 0                  | 0                    | 0                   | 0                        | 0                           | 0                        |
| 2015-2016 | 0            | -1               | -1                     | 0              | 0                  | 0                    | 0                   | 0                        | -8                          | -8                       |
| Average   | 0            | -1               | -1                     | 0              | 0                  | 0                    | 0                   | 0                        | -4                          | -4                       |